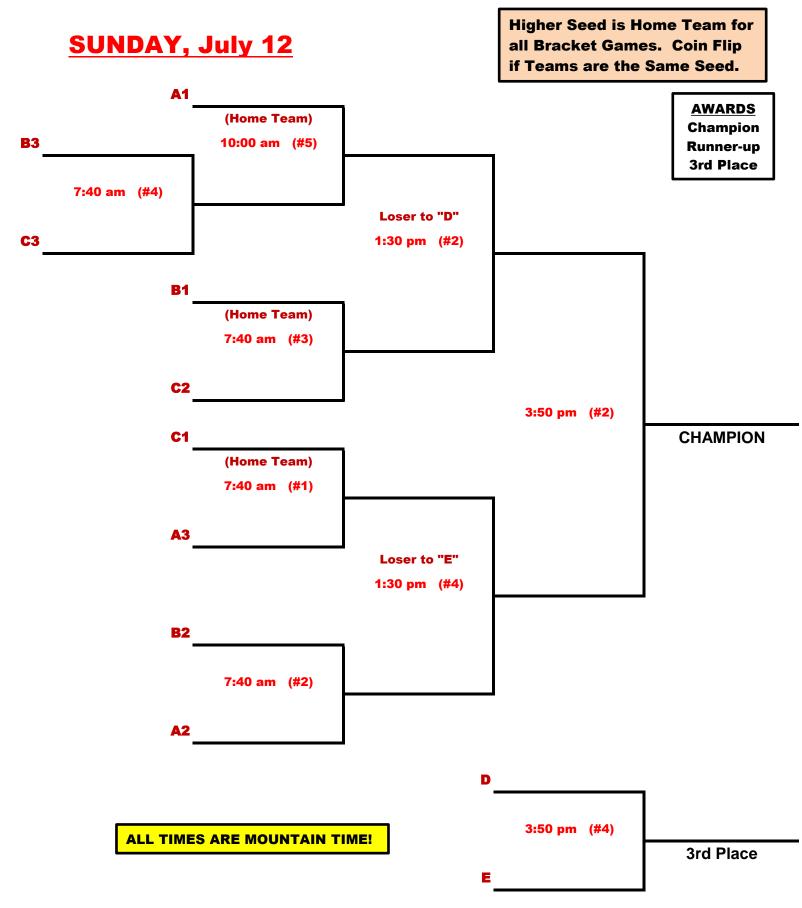

## **Men's "R3" Trophy Bracket**

Miller Lite Softball Tournament Saturday & Sunday, July 11 & 12, 2020 Gress Softball Complex - 455 8th Ave SW